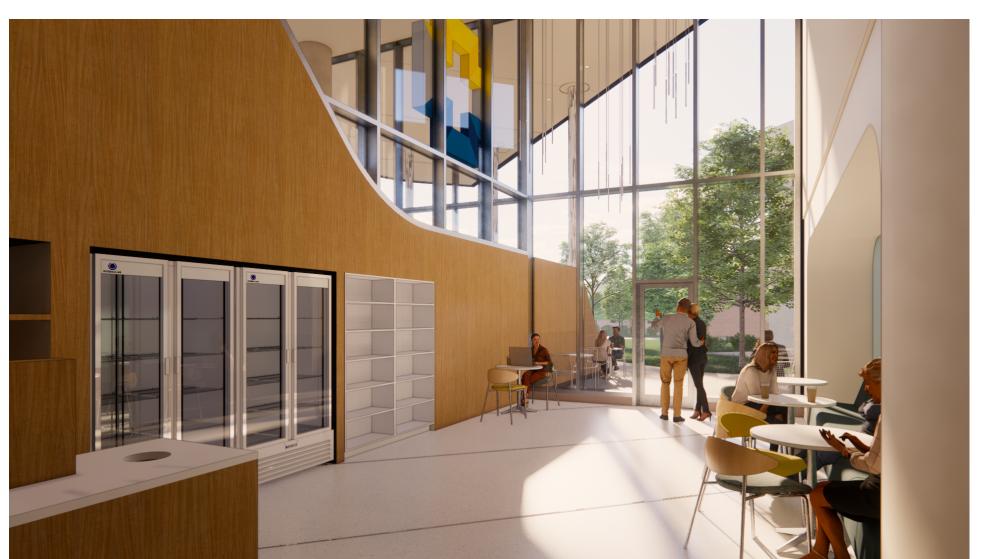

> - INTEGRAL COLOR CASTIN-IN-PLACE CONCRETE WITH RUBBED FINISH

- IPE SEATING SURFACE

PRECAST BOLLARD SETING

GREEN WALL

**LOBBY BENCH** 

RESPITE-A

LOBBY BENCH

CAFE

**PHARMACY** 

**WELCOME DESK** 

ENTRY BENCH WEST

10/28/22