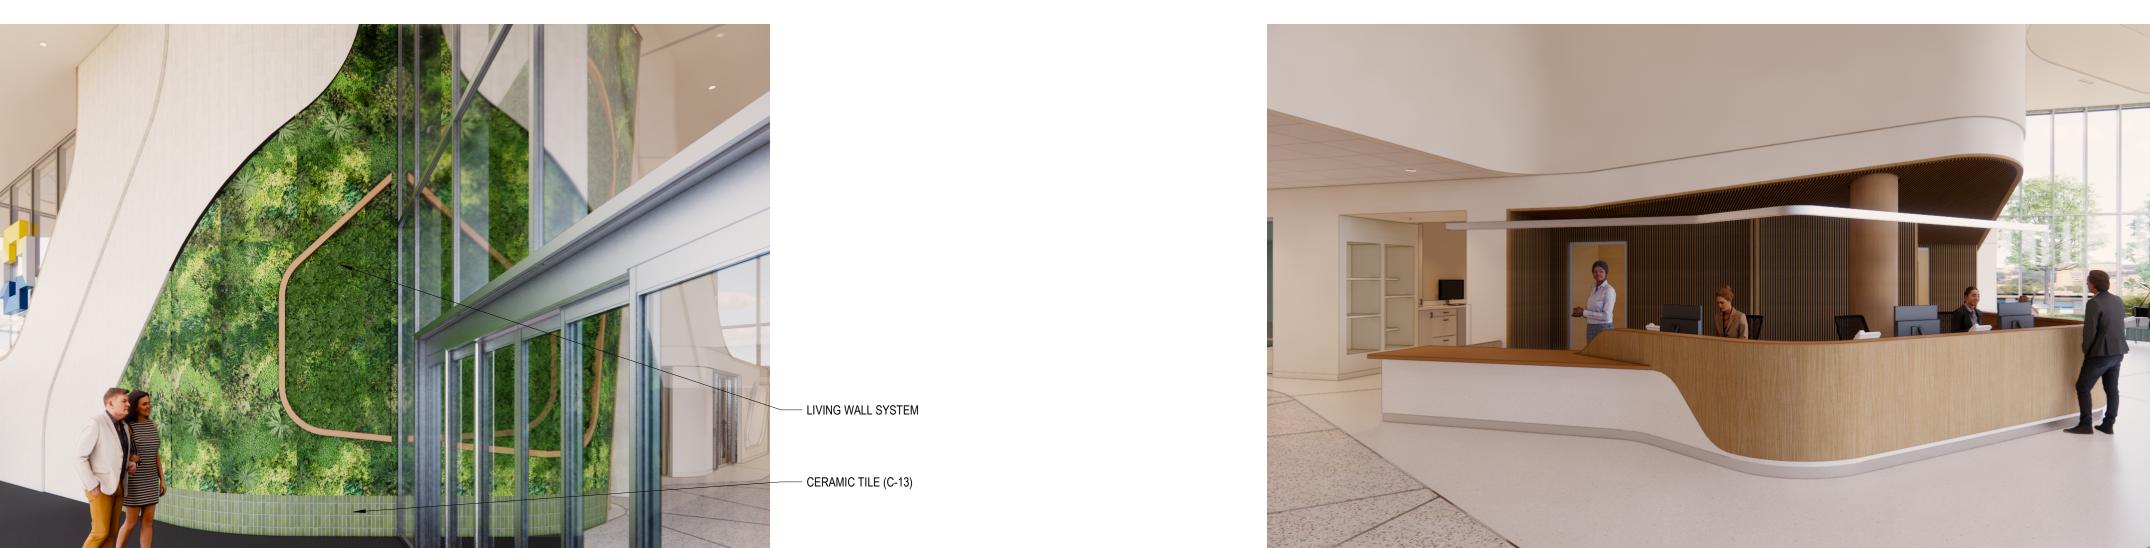

> - INTEGRAL COLOR CASTIN-IN-PLACE CONCRETE WITH RUBBED FINISH

- IPE SEATING SURFACE

PRECAST BOLLARD SETING

GREEN WALL

**LOBBY BENCH** 

RESPITE-A

LOBBY BENCH

CAFE

**PHARMACY** 

**WELCOME DESK** 

ENTRY BENCH WEST

10/28/22