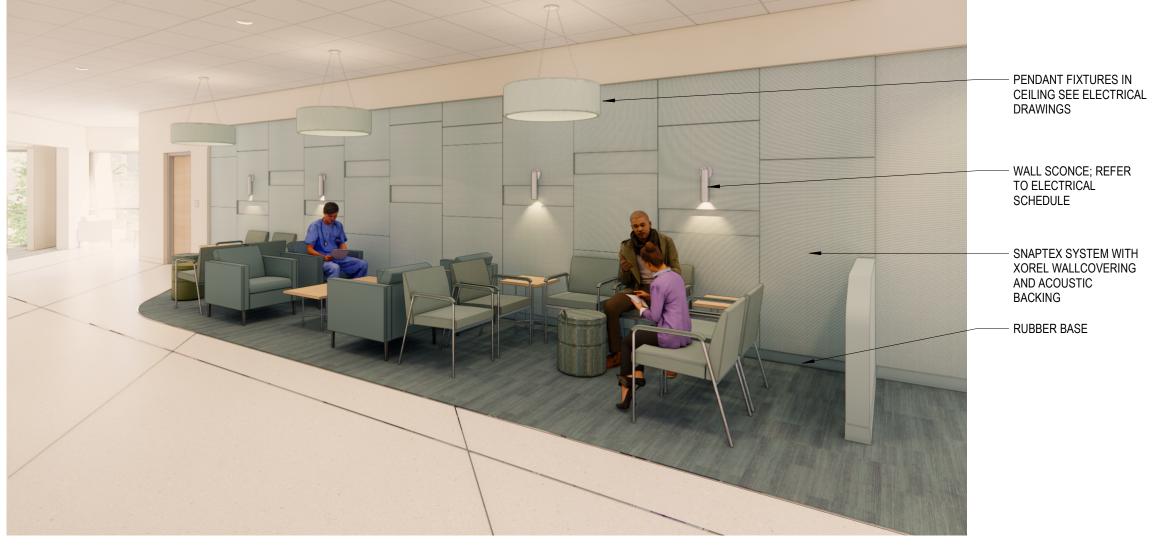

## DRAWING TITLE

RENDERED VIEWS - AREA

S

Theodore W. Huster, License # 1416142 Expiration date: 12/31/2023

JOB NUMBER

14325.03

4.A801

CUSTOM MILLWORK SEATING

> - INTEGRAL COLOR CASTIN-IN-PLACE CONCRETE WITH RUBBED FINISH

- IPE SEATING SURFACE

PRECAST BOLLARD SETING

GREEN WALL

**LOBBY BENCH** 

RESPITE-A

LOBBY BENCH

CAFE