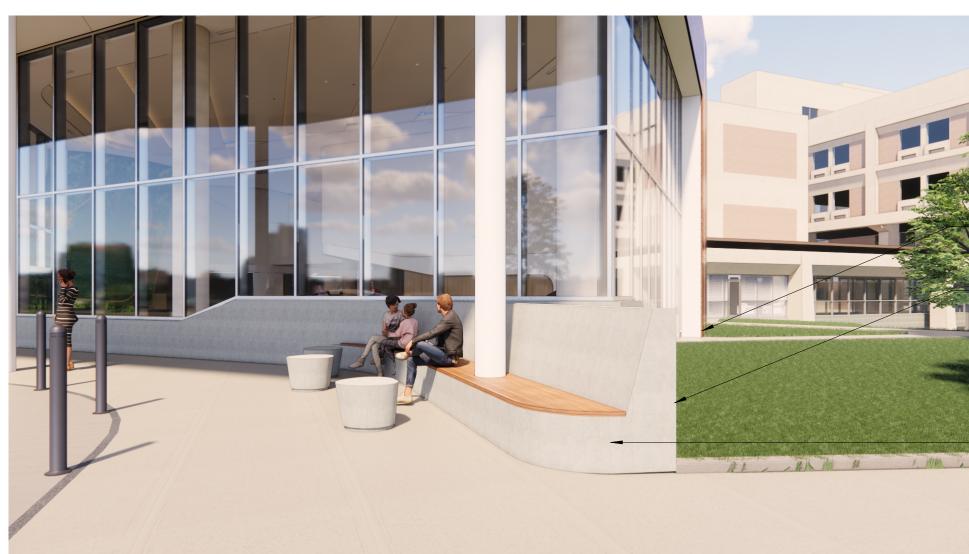

> - INTEGRAL COLOR CASTIN-IN-PLACE CONCRETE WITH RUBBED FINISH

- IPE SEATING SURFACE

PRECAST BOLLARD SETING

GREEN WALL

**LOBBY BENCH** 

RESPITE-A

LOBBY BENCH

CAFE

**PHARMACY** 

**WELCOME DESK** 

ENTRY BENCH WEST

10/28/22