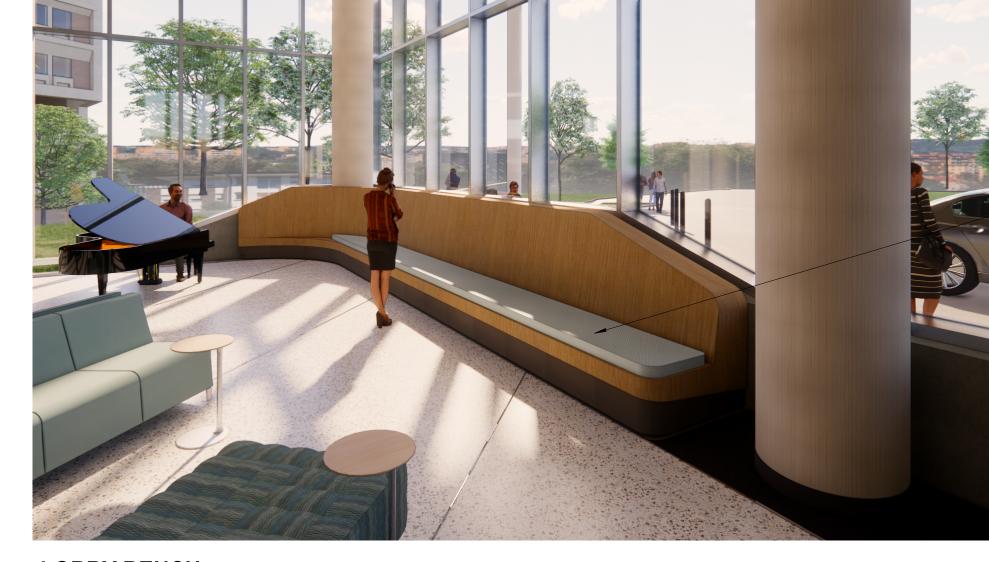

> - INTEGRAL COLOR CASTIN-IN-PLACE CONCRETE WITH RUBBED FINISH

- IPE SEATING SURFACE

PRECAST BOLLARD SETING

GREEN WALL

**LOBBY BENCH** 

RESPITE-A

LOBBY BENCH

CAFE

**PHARMACY** 

**WELCOME DESK** 

ENTRY BENCH WEST

10/28/22