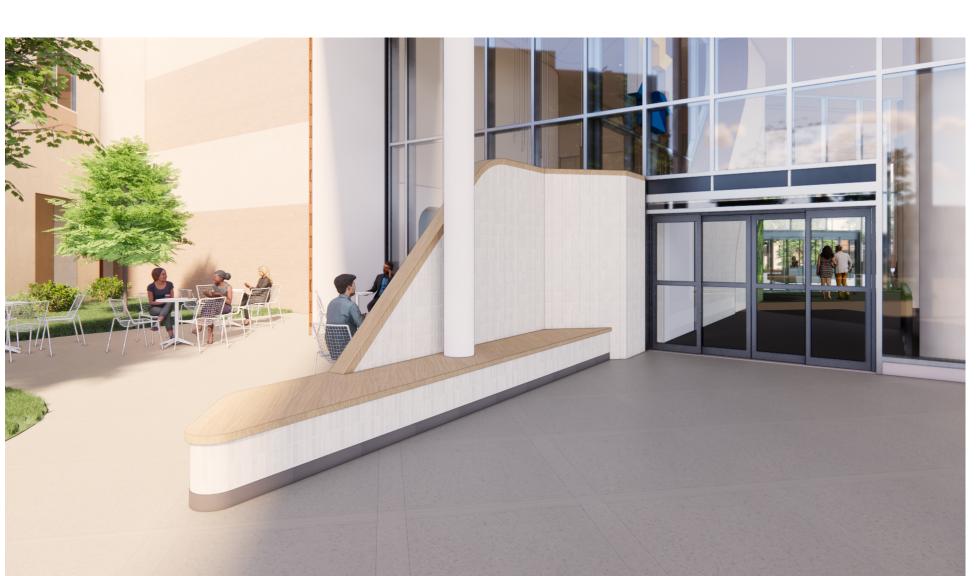

## DRAWING TITLE

RENDERED VIEWS - AREA

S

Theodore W. Huster, License # 1416142 Expiration date: 12/31/2023

JOB NUMBER

14325.03

4.A801

CUSTOM MILLWORK SEATING

> - INTEGRAL COLOR CASTIN-IN-PLACE CONCRETE WITH RUBBED FINISH

- IPE SEATING SURFACE

PRECAST BOLLARD SETING

GREEN WALL

**LOBBY BENCH** 

RESPITE-A

LOBBY BENCH

CAFE

**PHARMACY** 

**WELCOME DESK** 

ENTRY BENCH WEST

10/28/22